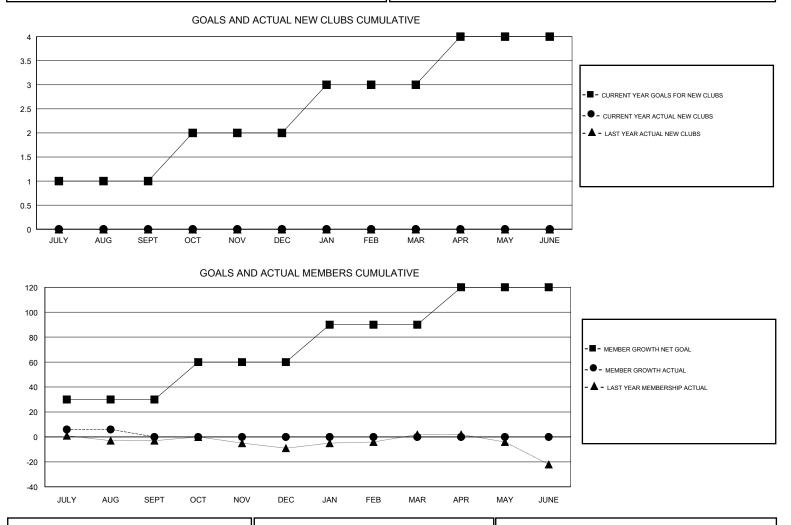

## LOCATION ENGLAND

GMT CA

| Clubs<br>RESULTS FOR 2017-2018 |   |   |   | Members<br>RESULTS FOR 2017-2018 |    |   |   |
|--------------------------------|---|---|---|----------------------------------|----|---|---|
|                                |   |   |   |                                  |    |   |   |
| JULY/AUG/SEPT                  | 1 | 0 | 1 | JULY/AUG/SEPT                    | 30 | 9 | 3 |
| OCT/NOV/DEC                    | 1 | 0 | 0 | OCT/NOV/DEC                      | 30 | 0 | 0 |
| JAN/FEB/MAR                    | 1 | 0 | 0 | JAN/FEB/MAR                      | 30 | 0 | 0 |
| APR/MAY/JUNE                   | 1 | 0 | 0 | APR/MAY/JUNE                     | 30 | 0 | 0 |